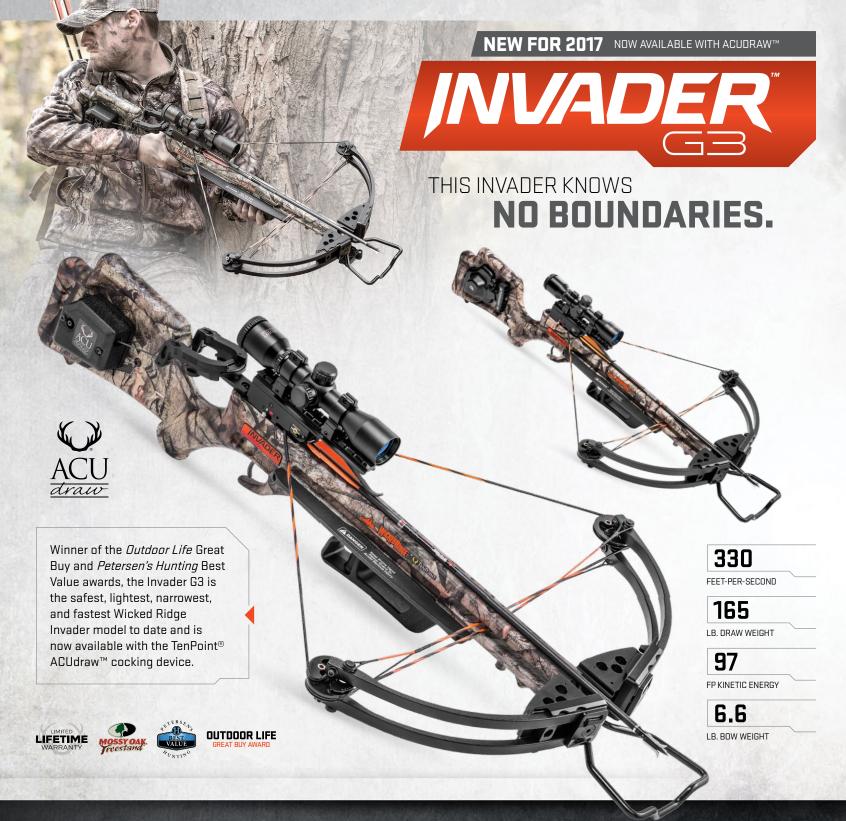

New for this year, we are making the TenPoint ACUdraw™ gear-assisted cocking device available on our best-selling Invader G3™. Known as the industry's most user-friendly and practical crossbow cocking solution, the device reduces the effort required to cock the bow to roughly 5-pounds. In addition, the ACUdraw™ will also be available as a stand-alone accessory for all current and previous Wicked Ridge models.

# 1 ACUDRAW™

Converts even the heaviest draw weight to about 5-pounds of effort and is the most user-friendly and practical solution on the market for cocking a crossbow effortlessly and accurately.

Winner of the *Outdoor Life* Great Buy and *Petersen's* Hunting Best Value awards, Wicked Ridge's all-time best seller is now available with the patented cocking device that changed the landscape of the crossbow market.

#### WR15005-7532 PACKAGE CONTENTS

Invader G3 Crossbow, TenPoint® ACUdraw™, TenPoint® 3x Multi-Line™ Scope, Wicked Ridge 3-Arrow Quiver, 3 Carbon Arrows

| LENGTH<br>(WITH STIRRUP) | WIDTH<br>(AXLE-TO-AXLE) |               | POWER<br>STROKE | WEIGHT<br>(W/O ACCESSORIES) | DRAW<br>WEIGHT | FEET-PER-SECOND | FP KINETIC<br>ENERGY |
|--------------------------|-------------------------|---------------|-----------------|-----------------------------|----------------|-----------------|----------------------|
| 37.75"                   | UNCOCKED<br>22.6"       | COCKED<br>19" | 13.5"           | 6.6 LBS                     | 165 LBS        | 330 FPS         | 97 FP                |

#### WR15005-7536 PACKAGE CONTENTS

Invader G3 Crossbow, Wicked Ridge ACU-52, TenPoint® 3x Multi-Line™ Scope, Wicked Ridge 3-Arrow Quiver, 3 Carbon Arrows

| LENGTH<br>(WITH STIRRUP) | WIDTH (AXLE-TO-AXLE) |               | POWER<br>STROKE | WEIGHT<br>(W/O ACCESSORIES) | DRAW<br>WEIGHT | FEET-PER-SECOND | FP KINETIC<br>ENERGY |
|--------------------------|----------------------|---------------|-----------------|-----------------------------|----------------|-----------------|----------------------|
| 37.75"                   | UNCOCKED<br>22.6"    | COCKED<br>19" | 13.5"           | 6.6 LBS                     | 155 LBS        | 320 FPS         | 96 FP                |