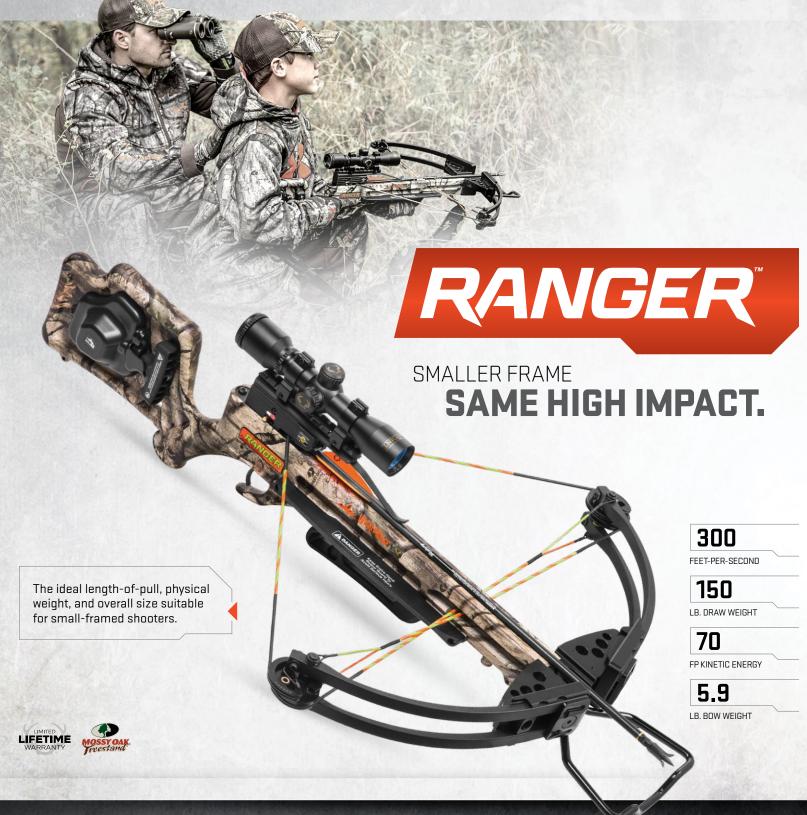

BY TENPOINT

RANGER DEADLY ACCURATE IN PINK. Decorated in Muddy Girl® camo, the Lady Ranger features the ideal length-of-pull, physical weight and overall size suitable for female hunters.

#### WR15025-7536 PACKAGE CONTENTS

Ranger Crossbow, ACU-52, TenPoint® 3x Multi-Line™ Scope, Wicked Ridge 3-Arrow Quiver, 3 Ranger Carbon Arrows

| LENGTH         | WIDTH             |                 | POWER  | WEIGHT            | DRAW    | FEET-PER-SECOND | FP KINETIC |
|----------------|-------------------|-----------------|--------|-------------------|---------|-----------------|------------|
| (WITH STIRRUP) | (AXLE-TO-AXLE)    |                 | STROKE | (W/O ACCESSORIES) | WEIGHT  |                 | ENERGY     |
| 33.9"          | UNCOCKED<br>22.6" | COCKED<br>19.9" | 10.8"  | 5.9 LBS           | 150 LBS | 300 FPS         | 70 FP      |

### WR15025-9536 PACKAGE CONTENTS

Lady Ranger Crossbow, ACU-52, TenPoint® 3x Multi-Line™ Scope, Wicked Ridge 3-Arrow Quiver, 3 Ranger Carbon Arrows

BY TENPOINT