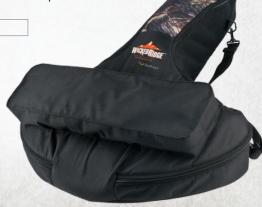

# **WICKED RIDGE SOFT CROSSBOW CASE**

This soft case ensures perfect protection for travel and/or storage of your Wicked Ridge crossbow. The case has sturdy side panels for added depth to accommodate mounted optics and an additional zippered storage compartment for arrows, guivers, and other accessories. The case is specifically designed for a custom fit for Wicked Ridge crossbows. A removable shoulder strap is included.