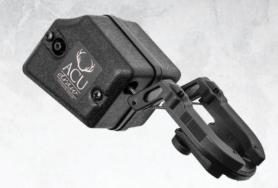

# NEW / **ACUDRAW™** (PATENTED)

The industry's premiere cocking device - now available as an add-on accessory for all previous and current Wicked Ridge crossbows. Fully integrated into the stock, with no dangling parts, the ACUdraw™ is a gear-assisted cocking device that converts even the heaviest draw weight to about 5-pounds of effort and allows hunters of all ages and physical abilities to enjoy the sport of bowhunting.