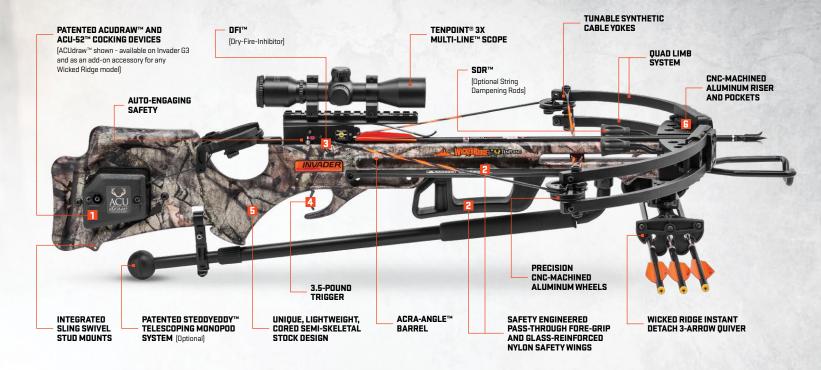

# **CORE FEATURES**

# 1 ACUDRAW™

Converts even the heaviest draw weight to about 5-pounds of effort and is the most user-friendly and practical solution on the market for cocking a crossbow effortlessly and accurately.

### ACU-52™

A quick-install, patented, integrated, self-retracting rope-cocking system that is unmatched in the industry.

## 2 SAFETY **ENGINEERED**

### FORE-GRIP AND WINGS

Designed to help keep the shooter's fore-grip hand safely below the bowstring release path.

# 3 DFI™

# DRY-FIRE-INHIBITOR

The industry safety leader, which prevents firing the crossbow without an arrow.

# **4** 3.5-POUND TRIGGER

#### WITH AUTO-ENGAGING SAFETY

The smoothest, quietest, and safest trigger technology in the industry.

# 5 LIGHTWEIGHT

Lightweight, cored semi-skeletal stock design is unique to the Wicked Ridge line.

# **6** CNC-MACHINED

#### RISER AND POCKETS

Superior quality, engineering, and strength compared to the competition's cast risers and pockets at similar price-points.

Reducing the draw weight to about 5-pounds, the ACUdraw™ is now available as a stand-alone accessory for previous and current Wicked Ridge models.