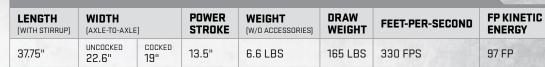

#### WR15005-7532 PACKAGE CONTENTS

Invader G3 Crossbow, TenPoint® ACUdraw™, TenPoint® 3x Multi-Line™ Scope, Wicked Ridge 3-Arrow Quiver, 3 Carbon Arrows

| LENGTH<br>(WITH STIRRUP) | WIDTH<br>(AXLE-TO-AXLE) |               | POWER<br>STROKE | WEIGHT<br>(W/O ACCESSORIES) | DRAW<br>WEIGHT | FEET-PER-SECOND | FP KINETIC<br>ENERGY |
|--------------------------|-------------------------|---------------|-----------------|-----------------------------|----------------|-----------------|----------------------|
| 37.75"                   | UNCOCKED<br>22.6"       | COCKED<br>19" | 13.5"           | 6.6 LBS                     | 165 LBS        | 330 FPS         | 97 FP                |