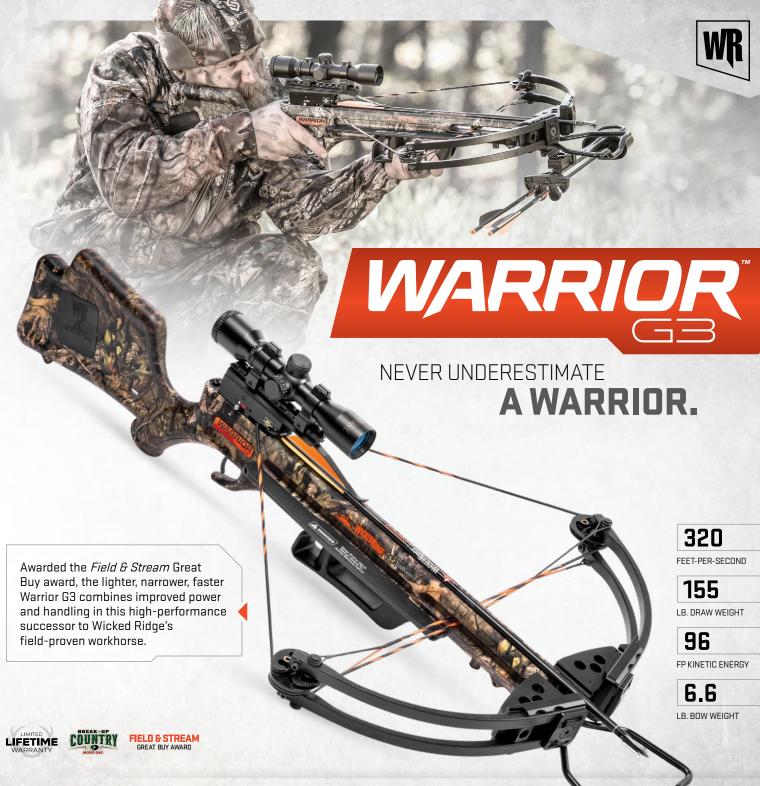

#### WR16015-5530 PACKAGE CONTENTS

Warrior G3 Crossbow, TenPoint® 3x Multi-Line™ Scope, Wicked Ridge 3-Arrow Quiver, 3 Aluminum Arrows

| LENGTH         | WIDTH             |                 | POWER  | WEIGHT            | DRAW    | FEET-PER-SECOND | FP KINETIC |
|----------------|-------------------|-----------------|--------|-------------------|---------|-----------------|------------|
| (WITH STIRRUP) | (AXLE-TO-AXLE)    |                 | STROKE | (W/O ACCESSORIES) | WEIGHT  |                 | ENERGY     |
| 33.9"          | UNCOCKED<br>22.6" | COCKED<br>19.9" | 10.8"  | 5.9 LBS           | 150 LBS | 300 FPS         | 70 FP      |