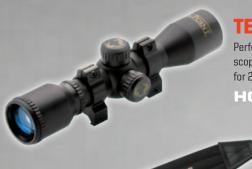

### TENPOINT 3X MULTI-LINE™ SCOPE

Perfectly proportioned for a crossbow at only 7" long, this light, compact scope features fully coated 3x optics and three duplex crosshairs calibrated for 20, 30, and 40-yard shots. 7/8-inch scope mounting rings included.