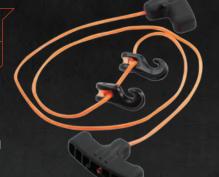

(PATENT PENDING) The ACUrope is a revolutionary,

portable, retractable crossbow ropecocker. The ACUrope's draw cord completely retracts inside one of the two grips. Then, the grips dovetail neatly together to form a compact unit that the hunter can conveniently slip inside a belt-mounted holster or pouch.

WRA030