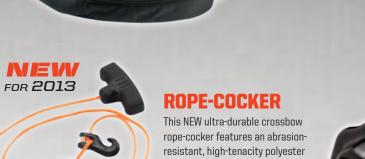

### WORKS WITH MOST CONVENTIONAL CROSSBOWS

This NEW ultra-durable crossbow rope-cocker features an abrasion-resistant, high-tenacity polyester cord, custom-dyed in high-visibility hunter orange. Its rugged plastic handles and hooks are constructed from super-tough ST801 nylon.

WRA200

cord, custom-dyed in high-visibilit hunter orange. Its plastic handles and hooks are constructed from the same super-tough ST801 nylon as the ACU-52.

WRAOOO.B