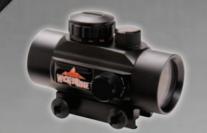

## ACCESSORIES

A zero power, 40mm multi-dot scope with an integrated, 7/8-inch mounting system that requires no rings. Its three illuminated dots, calibrated for 20, 30, and 40-yards, can be rendered in red or green to suit individual hunting and light conditions. The light intensity of both color views is regulated by a five-position rheostat.