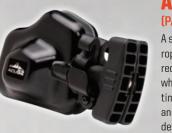

### ACU-52™ (PATENT PENDING)

**WRA052** 

A sleek, integrated, self-retracting rope-cocking system which reduces the draw weight by 50% while drawing the bow accurately time after time. The lightweight and affordable cocking unit's design allows for easy installation, while the powerful mini-magnets hold the handles securely and quietly in place.