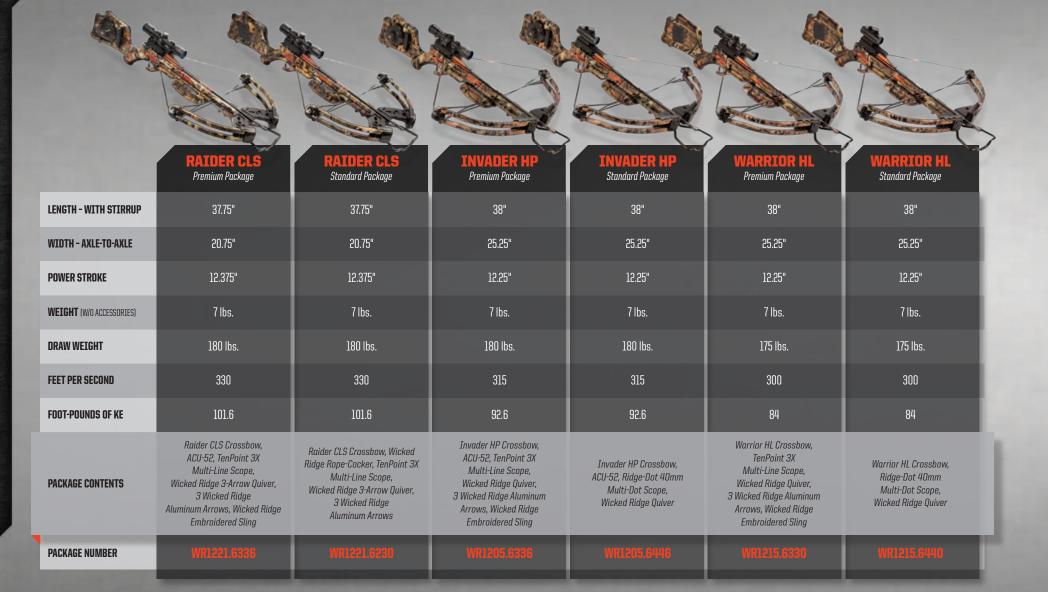

# ERAIDIES

WITH ACU-52™ COCKING SYSTEM

VR1221.6336

FEET-PER-SECOND

330

180

LB. DRAW WEIGHT

101.6

FP KINETIC ENERGY

Scan QR code below to see the Raider CLS in action.

A RAIDER ONLY NEEDS ONE SHOT.

FAST, COMPACT, AND POWERFUL, THE RAIDER CLS FEATURES AN ECONOMICAL VARIATION OF TENPOINT'S AWARD WINNING COMPACT LIMB SYSTEM (CLS) BOW ASSEMBLY. THIS HIGH-OCTANE CROSSBOW HAS NO PEER.

### NR1205.644(

## MADER

WITH TENPOINT™ 3X MULTI-LINE™ SCOPE

315 FEET-PER-SECOND

180

LB. DRAW WEIGHT

92.6

FP KINETIC ENERGY

Scan QR code below to see the Invader HP in action.

# WAIRRICOR

WITH TENPOINT™ 3X MULTI-LINE™ SCOPE

WR1215.6330

Cocking is easier than ever with Wicked Ridge's patented  $ACU-52^{\text{TM}}$  integrated, self-retracting rope-cocking system.

**300**FEET-PER-SECOND

175

LB. DRAW WEIGHT

84

FP KINETIC ENERGY

Scan QR code below to see the Warrior HL in action.