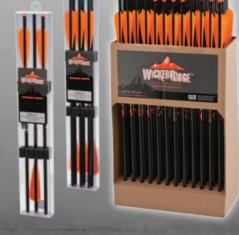

### **ALUMINUM 5086 20-INCH CROSSBOW ARROWS**

Wicked Ridge Crossbows combines the art and tradition of fletching arrows with the unparalleled quality of Easton® shafts to produce the highest quality aluminum crossbow arrows available today.

This shaft is the proven industry standard for reliable results. The arrows are equipped with orange SuperBrite™ blunt nocks. The shafts include CPC inserts and are fletched with a slight offset using Norway DURAVANES™.

3-PACK: WREO10.3 72-PACK: WREO10.72

6-PACK: WRE010.6