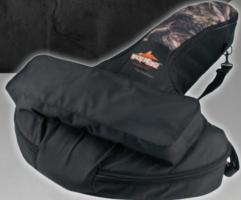

This soft case ensures perfect protection for travel and/or storage of your Wicked Ridge crossbow. The case has sturdy side panels for added depth to accommodate mounted optics and an additional zippered storage compartment for arrows, quivers, and other accessories. The case is specifically designed for a custom fit for Wicked Ridge crossbows. A removable shoulder strap is included.