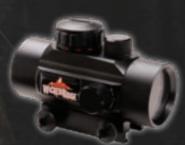

# Ridge-Dot™ Scope

A ZERO POWER, 40MM MULTI-DOT SCOPE WITH AN INTEGRATED, 7/8-INCH MOUNTING SYSTEM THAT REQUIRES NO RINGS. ITS THREE ILLUMINATED DOTS, CALIBRATED FOR 20, 30 AND 40-YARDS, CAN BE RENDERED IN RED OR GREEN TO SUIT INDIVIDUAL HUNTING AND LIGHT CONDITIONS. THE LIGHT INTENSITY OF BOTH COLOR VIEWS IS REGULATED BY A FIVE-POSITION RHEOSTAT.

#### WRAO80

WICKED RIDGE CROSSBOWS COMBINES THE ART AND TRADITION OF FLETCHING ARROWS WITH THE UNPARALLELED QUALITY OF EASTON SHAFTS TO PRODUCE THE HIGHEST QUALITY ALUMINUM CROSSBOW ARROWS AVAILABLE TODAY.