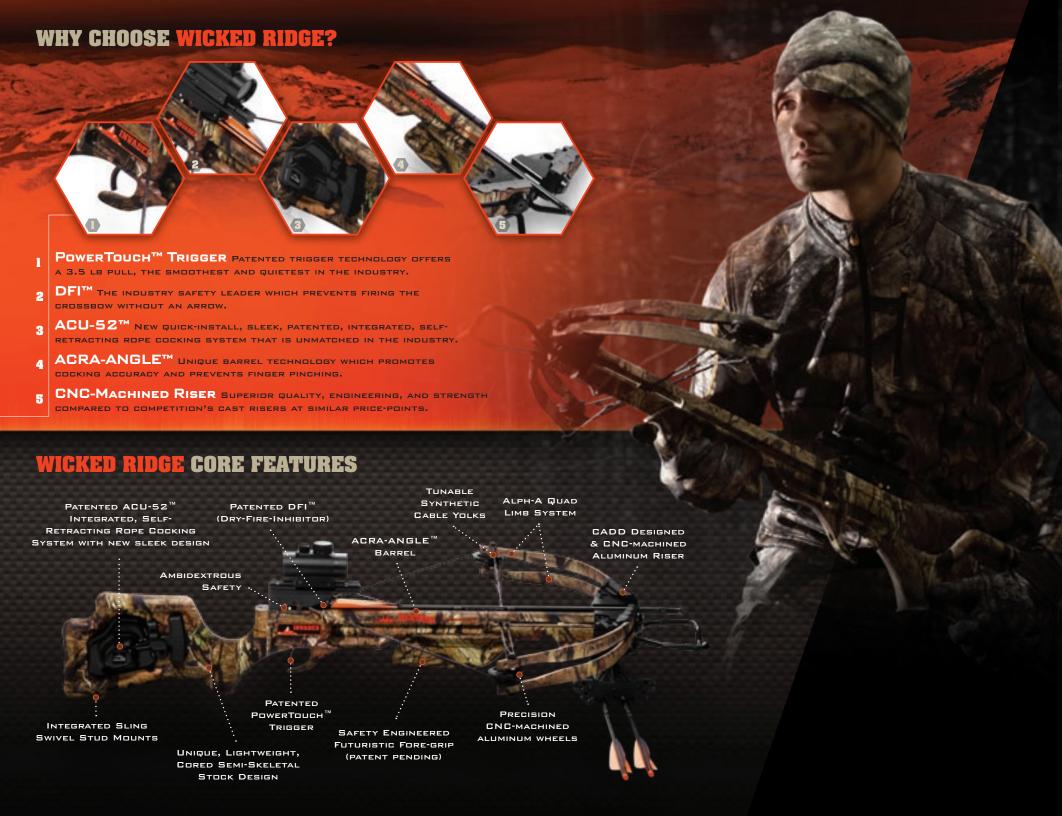

WITH FEATURES UNMATCHED BY THE COMPETITION AT THIS PRICE-POINT, THE INVADER SPORTS A MUSCULAR AND RELIABLE BOW ASSEMBLY THAT GENERATES DEVASTATING SPEED AND DEAD-CENTER ACCURACY.

# THE INVADER PACKAGE INCLUDES:

ACU-52<sup>™</sup>
INTEGRATED,
SELFRETRACTING
ROPE COCKING
SYSTEM

RIDGE-DOT™ 40mm, Multi-Dot Scope

WICKED RIDGE 6-ARROW QUIVER

COCKING IS EASIER THAN
EVER WITH WICKED RIDGE'S
PATENTED ACU-52TM
INTEGRATED, SELFRETRACTING ROPE
COCKING SYSTEM.

### ACU-52™

A NEW, SLEEK, INTEGRATED, SELF-RETRACTING ROPE COCKING SYSTEM WHICH REDUCES THE DRAW WEIGHT BY SO PERCENT WHILE DRAWING THE BOW ACCURATELY TIME AFTER TIME. THE LIGHTWEIGHT AND AFFORDABLE COCKING UNIT'S DESIGN ALLOWS FOR EASY INSTALLATION, WHILE THE POWERFUL MINI-MAGNETS HOLD THE HANDLES SECURELY AND QUIETLY IN PLACE.