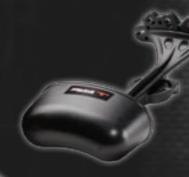

### ACU-52™

A NEW, SLEEK, INTEGRATED, SELF-RETRACTING ROPE COCKING SYSTEM WHICH REDUCES THE DRAW WEIGHT BY SO PERCENT WHILE DRAWING THE BOW ACCURATELY TIME AFTER TIME. THE LIGHTWEIGHT AND AFFORDABLE COCKING UNIT'S DESIGN ALLOWS FOR EASY INSTALLATION, WHILE THE POWERFUL MINI-MAGNETS HOLD THE HANDLES SECURELY AND QUIETLY IN PLACE.

#### **WRA052**