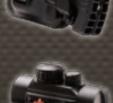

# Ridge-Dot™ Scope

A ZERO POWER, 40MM MULTI-DOT SCOPE WITH AN INTEGRATED, 7/8-INCH MOUNTING SYSTEM THAT REQUIRES NO RINGS. ITS THREE ILLUMINATED DOTS, CALIBRATED FOR 20, 30 AND 40-YARDS, CAN BE RENDERED IN RED OR GREEN TO SUIT INDIVIDUAL HUNTING AND LIGHT CONDITIONS. THE LIGHT INTENSITY OF BOTH COLOR VIEWS IS REGULATED BY A FIVE-POSITION RHEOSTAT.