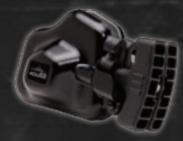

### ACU-52™

A NEW, SLEEK, INTEGRATED, SELF-RETRACTING ROPE COCKING SYSTEM WHICH REDUCES THE DRAW WEIGHT BY SO PERCENT WHILE DRAWING THE BOW ACCURATELY TIME AFTER TIME. THE LIGHTWEIGHT AND AFFORDABLE COCKING UNIT'S DESIGN ALLOWS FOR EASY INSTALLATION, WHILE THE POWERFUL MINI-MAGNETS HOLD THE HANDLES SECURELY AND QUIETLY IN PLACE.

#### **WRA052**